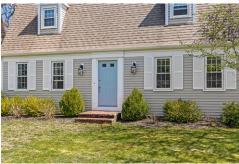

## 63 Maplewood Dr, Hanover, MA 02339

Beds: 3 | Baths: 2 Full, 1 Half

» MLS #: 73243019

» Single Family |  $2,944 \text{ ft}^2$  | Lot:  $30,492 \text{ ft}^2$  (0.7 acres)

» Open Concept Floor Plan.

» Stainless Steel appliances.

## \$ 949,900

Don't miss out on this amazing home located in one of Hanover's most established and quiet neighborhoods. This home features all hardwood flooring and first floor open concept with huge living room, cathedral ceilings, and fireplace. The large custom kitchen boasts lots of cabinetry, decorative hood over the stove, huge center island, granite countertops, and stainless-steel appliances. The large family room also offers extra space. The second floor also boasts all hardwood flooring remodeled main bathroom with heated floors and two ample size bedrooms. The spacious master bedroom features a large walk-in closing with full bathroom. The first floor open concept makes this a great family home perfect for entertaining. The large sunroom also offers a great spot to relax and enjoy the summer. There is a huge deck area perfect for grilling and enjoying the summer with friends and family. The finished basement is the perfect spot for the kids to play and keep the living space for the adults.