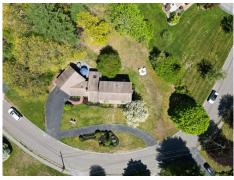

## 63 Maplewood Dr, Hanover, MA 02339

Beds: 3 | Baths: 2 Full, 1 Half

» MLS #: 73243019

» Single Family |  $2,944 \text{ ft}^2$  | Lot:  $30,492 \text{ ft}^2$  (0.7 acres)

» Open Concept Floor Plan.

» Stainless Steel appliances.

## \$ 949,900

Don't miss out on this amazing home located in one of Hanover's most established and quiet neighborhoods. This home features all hardwood flooring and first floor open concept with huge living room, cathedral ceilings, and fireplace. The large custom kitchen boasts lots of cabinetry, decorative hood over the stove, huge center island, granite countertops, and stainless-steel appliances. The large family room also offers extra space. The second floor also boasts all hardwood flooring remodeled main bathroom with heated floors and two ample size bedrooms. The spacious master bedroom features a large walk-in closing with full bathroom. The first floor open concept makes this a great family home perfect for entertaining. The large sunroom also offers a great spot to relax and enjoy the summer. There is a huge deck area perfect for grilling and enjoying the summer with friends and family. The finished basement is the perfect spot for the kids to play and keep the living space for the adults.