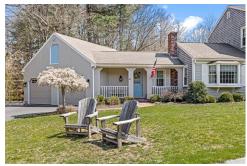

## Location! Location

## 63 Maplewood Dr, Hanover, MA 02339

Beds: 3 | Baths: 2 Full, 1 Half

» MLS #: 73243019

» Single Family |  $2,944 \text{ ft}^2$  | Lot:  $30,492 \text{ ft}^2$  (0.7 acres)

» Open Concept Floor Plan.

» Stainless Steel appliances.

## \$ 949,900

Don't miss out on this amazing home located in one of Hanover's most established and quiet neighborhoods. This home features all hardwood flooring and first floor open concept with huge living room, cathedral ceilings, and fireplace. The large custom kitchen boasts lots of cabinetry, decorative hood over the stove, huge center island, granite countertops, and stainless-steel appliances. The large family room also offers extra space. The second floor also boasts all hardwood flooring remodeled main bathroom with heated floors and two ample size bedrooms. The spacious master bedroom features a large walk-in closing with full bathroom. The first floor open concept makes this a great family home perfect for entertaining. The large sunroom also offers a great spot to relax and enjoy the summer. There is a huge deck area perfect for grilling and enjoying the summer with friends and family. The finished basement is the perfect spot for the kids to play and keep the living space for the adults.