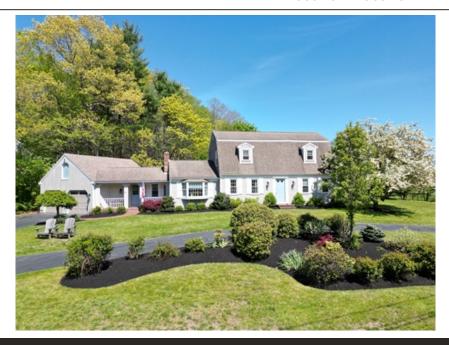

## Location! Location

## 63 Maplewood Dr, Hanover, MA 02339

Beds: 3 | Baths: 2 Full, 1 Half

» MLS #: 73243019

» Single Family |  $2,944 \text{ ft}^2$  | Lot:  $30,492 \text{ ft}^2$  (0.7 acres)

» Open Concept Floor Plan.

» Stainless Steel appliances.

## \$ 949,900

Don't miss out on this amazing home located in one of Hanover's most established and quiet neighborhoods. This home features all hardwood flooring and first floor open concept with huge living room, cathedral ceilings, and fireplace. The large custom kitchen boasts lots of cabinetry, decorative hood over the stove, huge center island, granite countertops, and stainless-steel appliances. The large family room also offers extra space. The second floor also boasts all hardwood flooring remodeled main bathroom with heated floors and two ample size bedrooms. The spacious master bedroom features a large walk-in closing with full bathroom. The first floor open concept makes this a great family home perfect for entertaining. The large sunroom also offers a great spot to relax and enjoy the summer. There is a huge deck area perfect for grilling and enjoying the summer with friends and family. The finished basement is the perfect spot for the kids to play and keep the living space for the adults.