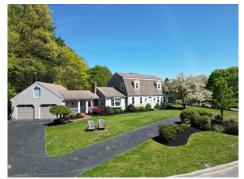

## Location! Location

## 63 Maplewood Dr, Hanover, MA 02339

Beds: 3 | Baths: 2 Full, 1 Half

» MLS #: 73243019

» Single Family |  $2,944 \text{ ft}^2$  | Lot:  $30,492 \text{ ft}^2$  (0.7 acres)

» Open Concept Floor Plan.

» Stainless Steel appliances.

## \$ 949,900

Don't miss out on this amazing home located in one of Hanover's most established and quiet neighborhoods. This home features all hardwood flooring and first floor open concept with huge living room, cathedral ceilings, and fireplace. The large custom kitchen boasts lots of cabinetry, decorative hood over the stove, huge center island, granite countertops, and stainless-steel appliances. The large family room also offers extra space. The second floor also boasts all hardwood flooring remodeled main bathroom with heated floors and two ample size bedrooms. The spacious master bedroom features a large walk-in closing with full bathroom. The first floor open concept makes this a great family home perfect for entertaining. The large sunroom also offers a great spot to relax and enjoy the summer. There is a huge deck area perfect for grilling and enjoying the summer with friends and family. The finished basement is the perfect spot for the kids to play and keep the living space for the adults.